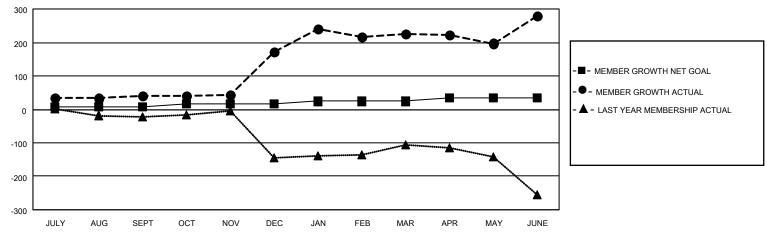

### GOALS AND ACTUAL MEMBERS CUMULATIVE

| DROPPED CLUBS: 2 |     | 50 CLUBS OF 102 ADDED 1 OR MORE | GENDER DISTRIBUTION        |                |       |
|------------------|-----|---------------------------------|----------------------------|----------------|-------|
|                  |     | NEW MEMBERS                     | MALE                       | 1,209 (72.74%) |       |
|                  |     |                                 | FEMALE                     | 453 (27.26%)   |       |
| DROPPED MEMBERS  |     |                                 |                            | , ,            |       |
| DECEASED         | 9   | CLICK HERE FOR CUMULATIVE       | TOTAL FAMILY UNIT MEMBERS  |                | 1,253 |
| CLUB CANCELLED   | 28  | MEMBERSHIP DATA                 |                            |                |       |
| OTHER 235        |     |                                 | FAMILY MEMBERS PAYING HALF |                | 944   |
| TOTAL            | 272 |                                 | DOES                       |                |       |

## District 305 S

| Clubs         |               |             |               | Members               |                         |                         |                                                    |  |
|---------------|---------------|-------------|---------------|-----------------------|-------------------------|-------------------------|----------------------------------------------------|--|
|               | RESULTS FOR   | R 2020-2021 |               | RESULTS FOR 2020-2021 |                         |                         |                                                    |  |
| QUARTER       | NEW CLUB GOAL | NEW CLUBS   | DROPPED CLUBS | QUARTER MEM           | MBER GROWTH NET<br>GOAL | MEMBER GROWTH<br>ACTUAL | DROPPED<br>MEMBERS ACTUAL<br>(including transfers) |  |
| JULY/AUG/SEPT | 1             | 1           | 0             | JULY/AUG/SEPT         | 8                       | 71                      | 26                                                 |  |
| OCT/NOV/DEC   | 1             | 9           | 0             | OCT/NOV/DEC           | 8                       | 279                     | 133                                                |  |
| JAN/FEB/MAR   | 1             | 3           | 2             | JAN/FEB/MAR           | 8                       | 104                     | 44                                                 |  |
| APR/MAY/JUNE  | 1             | 5           | 0             | APR/MAY/JUNE          | 10                      | 124                     | 69                                                 |  |