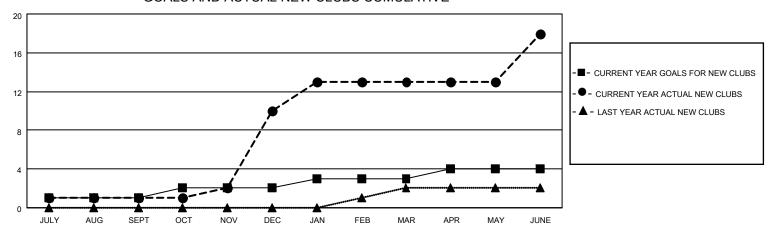

### GOALS AND ACTUAL NEW CLUBS CUMULATIVE

## District 305 S

| Clubs         |               |             |               | Members               |                         |                         |                                                    |  |
|---------------|---------------|-------------|---------------|-----------------------|-------------------------|-------------------------|----------------------------------------------------|--|
|               | RESULTS FOR   | R 2020-2021 |               | RESULTS FOR 2020-2021 |                         |                         |                                                    |  |
| QUARTER       | NEW CLUB GOAL | NEW CLUBS   | DROPPED CLUBS | QUARTER MEM           | MBER GROWTH NET<br>GOAL | MEMBER GROWTH<br>ACTUAL | DROPPED<br>MEMBERS ACTUAL<br>(including transfers) |  |
| JULY/AUG/SEPT | 1             | 1           | 0             | JULY/AUG/SEPT         | 8                       | 71                      | 26                                                 |  |
| OCT/NOV/DEC   | 1             | 9           | 0             | OCT/NOV/DEC           | 8                       | 279                     | 133                                                |  |
| JAN/FEB/MAR   | 1             | 3           | 2             | JAN/FEB/MAR           | 8                       | 104                     | 44                                                 |  |
| APR/MAY/JUNE  | 1             | 5           | 0             | APR/MAY/JUNE          | 10                      | 124                     | 69                                                 |  |